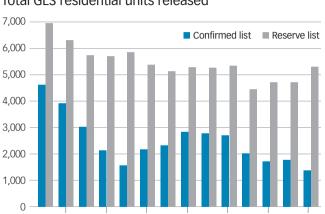

## **Cutting supply** Total GLS residential units released

2019 2016 2017 2018 2020 Source: Ministry of National Development Source: PropNex Research, URA